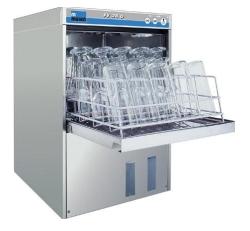

## FV 28 G – Glass washer

- Eco-filter system improves the drain water quality and facilitates cleaning
- Entry height 300 mm also suitable for washing of large beer glasses
- Self-cleaning programme
- Pressed wash tank with integrated basket guide rails
- Double-walled tank housing and door
- Rinse aid and liquid detergent dosing units with partical containers
- Combined rotating wash arm system with slit nozzles and stationary high-pressure spray jets
- Wash pump with glass-protecting 'soft start'

## Dimensions

| Width                                       | 460 mm       |  |
|---------------------------------------------|--------------|--|
| Depth                                       | 550 mm       |  |
| Height                                      | 700 mm       |  |
| Entry height                                | 300 mm       |  |
| Basket dimensions                           | 400 x 400 mm |  |
| Machine Weight                              |              |  |
| Net weight (empty)                          | 42 kg        |  |
| Operational (full with water / no crockery) | 53 kg        |  |
| Gross (with packaging)                      | 54 kg        |  |
|                                             |              |  |
| Capacities                                  |              |  |
| Cycles *                                    | 60/120 sec   |  |

| Cycles *                                | 60/120 sec        |  |
|-----------------------------------------|-------------------|--|
| Capacity                                | 60/30 baskets/h   |  |
| Capacity (according to USA calculation) | 83/42 baskets/h   |  |
| Capacity                                | 1500 glasses/h    |  |
| Capacity (according to USA calculation) | 2082 glasses/h    |  |
| Pump motor                              | 0,55 kW           |  |
| Tank content                            | 11 litres         |  |
| Final rinse                             | 2,2 litres/basket |  |
| Tank heating                            | 2 kW              |  |
| Built-in boiler                         |                   |  |
| Built-in boiler 10-60°C                 | 3 kW              |  |
|                                         |                   |  |