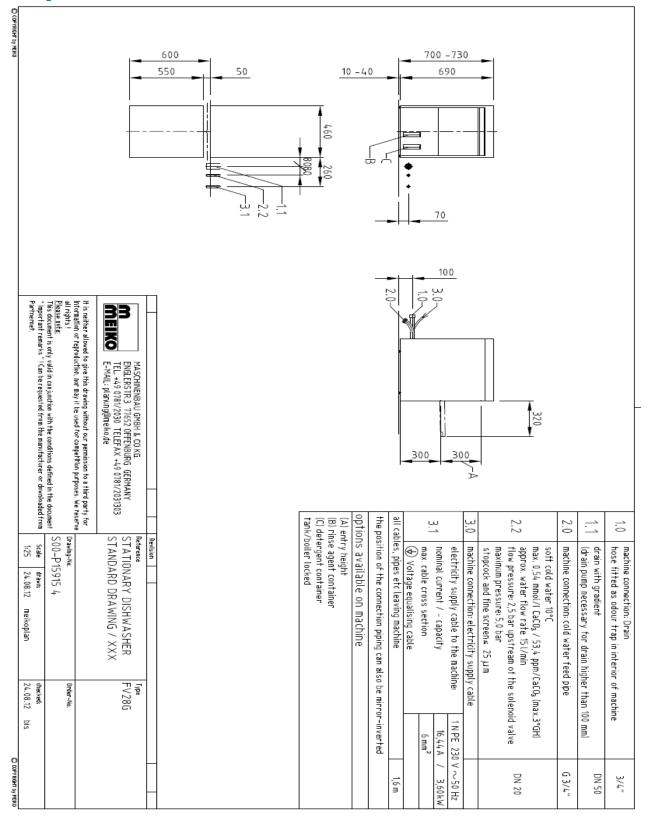

## **Drawing:**

Technical data sheet | Undercounter glass washers - FV 28 G I Page 2