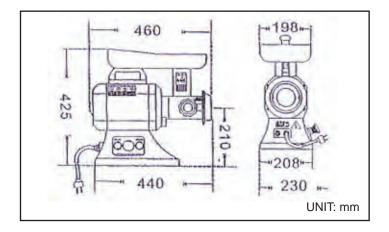

• Shipping Information 

N.W. 21kgs

G.W. 22kgs

Dimensions:
Depth x Width x Height
46cm x 23cm x 42.5cm
Packed:
Depth x Width x Height
50cm x 28cm x 49cm

Carton Size

**UH-12MEC ^** 

**/////**