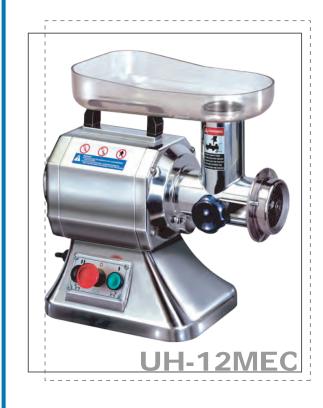

## **UH-12MEC Mincer**

## **Specifications**

230-400V-/50Hz/1PH

The UH-12MEC is a professional meat mincer designed for mincing all types of lean meat (without bone or fat) to obtain mincemeat, hamburger, meatballs and sausages. The intended use of mincer is the food processing industry, which not including the pharmaceutical industry, chemical industry, printing, etc.