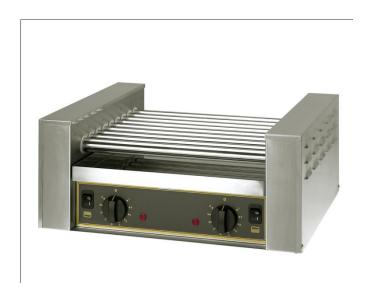

## The RG9

The Roller Grill RG9 is the perfect front of house heating platform for all Hot Dogs. Featuring hard chrome plated rollers offering an easy clean yet hard wearing surface. With a re-heat time of 8-10 minutes the RG9 can produce up to 96 hot dogs per hour based on an 8" sausage. The 9 rollers are divided into 2 separate heating zones (front 5 and rear 4) with independent controls to allow cook and hold or cook and defrost operation

Features: 2 heating zones, 200'C energy regulator

Options: CB20 Warming Drawer / SG1 Sneeze Guard

| Weight            | 18.5kg             |
|-------------------|--------------------|
| Dimensions (mm)   | 545 x 460 x 240    |
| Capacity          | 16 x 8" Hot Dogs   |
| Power             | 1.1Kw – 13amp plug |
| Roller width (mm) | 400                |
| Temp C (min)      | 45                 |
| Temp C (max)      | 200                |