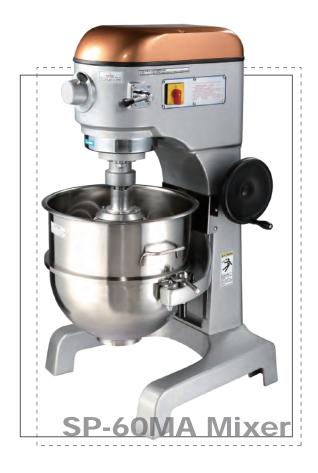

## Bowls and Agitators

Standard equipment includes a 60Qt. (60L) high quality stainless steel bowl, dough hook, flat beater, and whip. A sturdy hand lever on the body column raises and lowers the bowl as well as locking in place at the top and bottom positions.

# SP-60MA Mixer

• Finish Top (transmission cover): metallic bronze epoxy enamel Bottom: metallic gray epoxy enamel

| <ul> <li>Ship</li> </ul> | ping Information | ///// |
|--------------------------|------------------|-------|
| N.W.                     | 270kgs           |       |
| G.W.                     | 300kgs           |       |