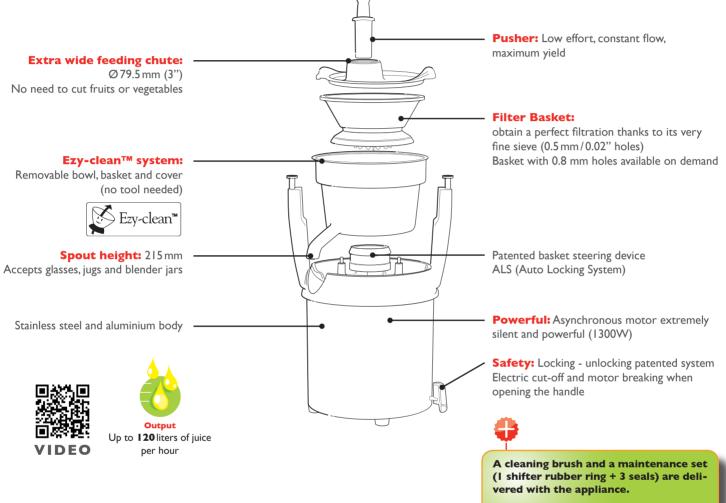

## Easiness, efficiency and quality:

- No need to cut apples, carrots, tomatoes... thanks to the wide feeding chute (Ø79.5 mm).
- Time-saving: no tool needed to remove the basket, bowl and cover (exclusive patented Ezy-clean system<sup>™</sup>).
- Complete safety: automatic brake when opening the machine, in compliance with the most stringent international regulations.
- **Maximum juice extraction:** motor and baskets are calibrated, rotating at the ideal speed to extract a maximum of juice (output: up to 1201/h).
- **Perfect filtration** thanks to its very fine sieve (0.5 mm holes).
- Preservation of vitamins: keeps all the vitamins from fruits and vegetables.

### Motor

Single phase: 100-120 V - 50/60 Hz - 1300 W CE - UL - NSF 220-240 V - 50/60 Hz - 1300 W CE - GS

Speed: 3 000 rpm (50 Hz) 3 600 rpm (60 Hz)

## Weight

Net: 24 Kg (53 lbs) Shipping: 27 Kg (59.5 lbs)

**APPLIANCE** W: 320 mm / 12.6" D: 480 mm / 19" H: 580 mm / 22.8"

SHIPPING BOX W: 370 mm / 14" D: 660 mm / 26" H: 590 mm / 23.2"

### Thermal safety

Motor protected by thermal detector and overload protector.

### Electrical safety

- On/ off switch detects no voltage.
- All mechanical parts are ground connected.
- Appliances are 100% tested after assembly.

#### Acoustic safety

Silent asynchronous motor.

#### **Mechanical safety**

A friction brake immediately stops the basket when opening the handle.

#### Hygiene

All removable parts can be put in a dishwasher or easily cleaned with hot soapy water.