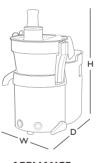

## Weight

Net: 24 Kg (53 lbs) Shipping: 27 Kg (59.5 lbs)

**APPLIANCE** W: 320 mm / 12.6" D: 480 mm / 19" H: 580 mm / 22.8"

SHIPPING BOX W: 370 mm / 14" D: 660 mm / 26" H: 590 mm / 23.2"