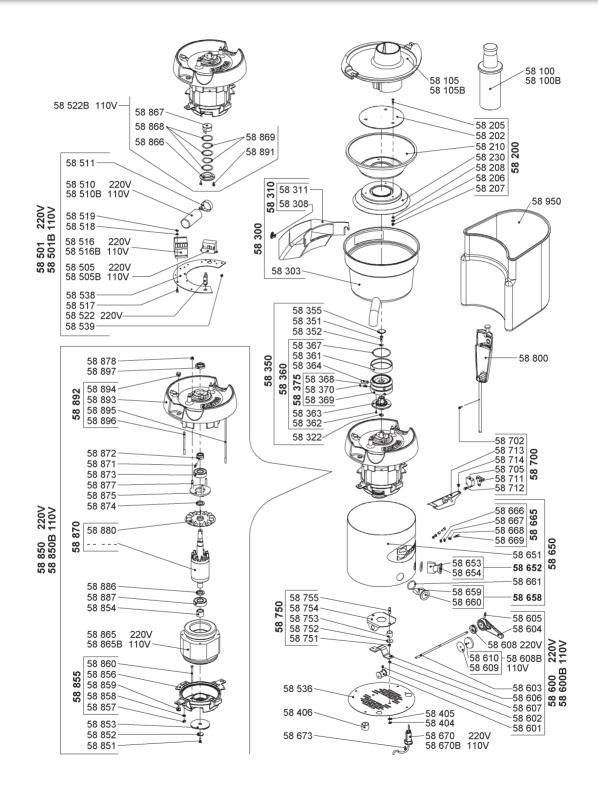

### **TECHNICAL SPECIFICATIONS**

### Motor

Single phase: 100-120 V - 50/60 Hz - 1300 W CE - UL - NSF 220-240 V - 50/60 Hz - 1300 W CE - GS

Speed: 3 000 rpm (50 Hz) 3 600 rpm (60 Hz)

## Weight

Net: 24 Kg (53 lbs) Shipping: 27 Kg (59.5 lbs)

**APPLIANCE** W: 320 mm / 12.6" D: 480 mm / 19" H: 580 mm / 22.8"

SHIPPING BOX W: 370 mm / 14" D: 660 mm / 26" H: 590 mm / 23.2"