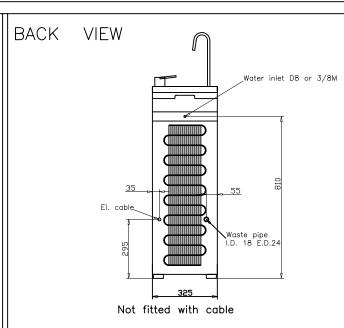

# TECHNICAL SPECIFICATION

Dwg: Date: 300082 2011.06.24

Voltage Rated Power Current Weight 230/1/60 0,15kW 0,65A 27kg

WATER COOLER COSMETAL RIVER 15 G62/61

LEFT VIEW

TOP VIEW

BOTTOM VIEW