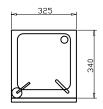

# TECHNICAL SPECIFICATION

Dwg: Date: 300082 2011.06.24

Voltage Rated Power Current Weight 230/1/60 0,15kW 0,65A 27kg

WATER COOLER COSMETAL RIVER 15 G62/61

LEFT VIEW

TOP VIEW

BOTTOM VIEW