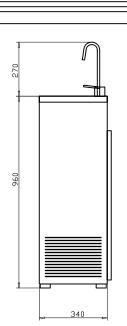

# TECHNICAL SPECIFICATION

Dwg: Date: 300082 2011.06.24

Voltage Rated Power Current Weight 230/1/60 0,15kW 0,65A 27kg

WATER COOLER COSMETAL RIVER 15 G62/61

LEFT VIEW

TOP VIEW

BOTTOM VIEW