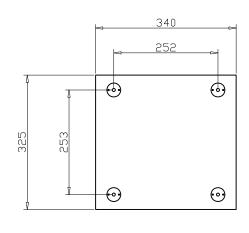

# TECHNICAL SPECIFICATION

Dwg: Date: 300082 2011.06.24

Voltage Rated Power Current Weight 230/1/60 0,15kW 0,65A 27kg

WATER COOLER COSMETAL RIVER 15 G62/61

LEFT VIEW

TOP VIEW

BOTTOM VIEW