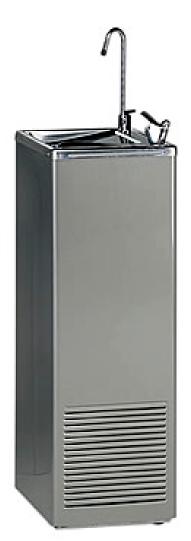

#### Construction

These floor mounted water coolers are grey painted with important parts in stainless steel.

It uses a direct chill cooling system with stainless steel coil which guarantees maximum hygiene and no stagnant water.

All AF models have front access. The front of the fountain has a removable panel which can be easily unlocked and opened for maintenance and replacement of filter cartridges.

#### Use

Combination mechanical pushbutton control jet and swan-neck tap.