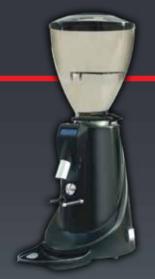

## **Electronic Grinder**

• Dimension: 605 (H) x 230 (W) x 372 (D) mm

• Power Supply : 220 V / 340 W

· Beans Hopper Capacity: 1.6 kg