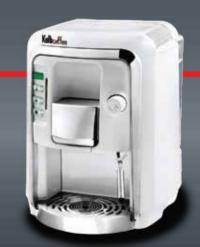

## Coffee Pod Machine

• Dimension: 340 (H) x 260 (W) x 280 (D) mm

• Power: 220 V / 1250 W

· Water Tank : 2 (L)

· Pods Container: 12

· Selections: Espresso, Regular Coffee / Americano

· 1 Steam wand

· Suitable for : Office, Bar, Asian Restaurant

SGL Podsy Lux Steam