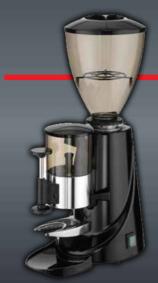

## Manual Grinder

• Dimension: 605 (H) x 230 (W) x 372 (D) mm

• Power Supply : 220 V / 340 W

· Beans Hopper Capacity: 1.6 kg

· Dosing Chamber Capacity: 0.3 kg

La Spaziale - Astro 12

La Spaziale - Astro 12D